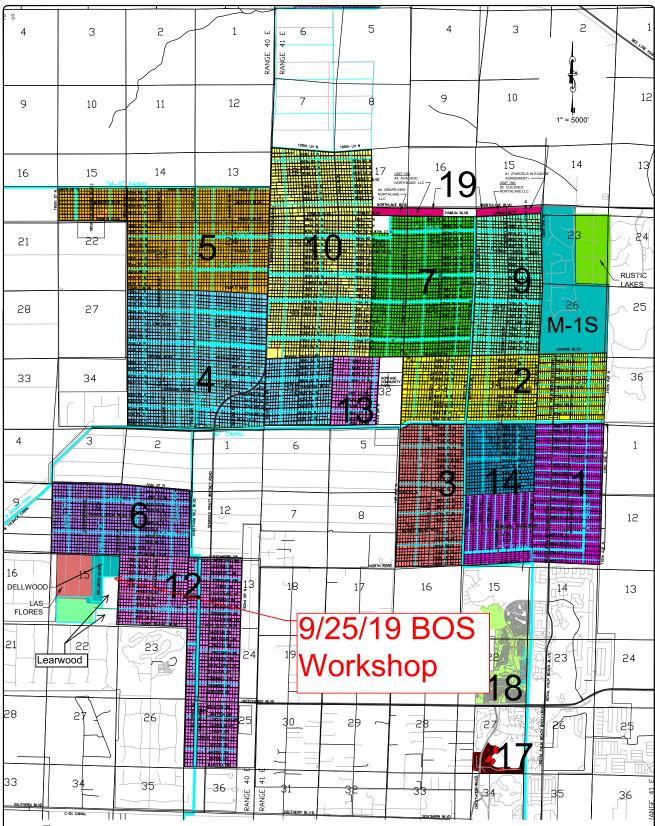

to 2019. The easements depicted are to the District but currently only the POR easements are the District's responsibility.
- 7. Map 7 is the Las Flores plat depicting the roadway and drainage easements. The Las (Los) Flores Declaration of Covenants and Restrictions cites the property owners and LOS

- FLORES RANCHES OWNERS' ASSOCIATION as the responsible entities for these easements. The SFWMD permit number 50-01721-S has a special condition requiring Las Flores Ranchos to provide documentation of approval for their discharge into the District.
- 8. Map 8 illustrates the Learwood and Parsons parcels. These areas have direct discharge into the District's M-2 Basin via drainage ditches on the west side of 180<sup>th</sup> both north and south of the entrance road into the M-2 Impoundment.



3 UNIT NUMBERS

#### NOTE:

- 1. ACTIVE UNITS ARE 1, 2, 3, 4, 5, 6, 7, 9, 10, 12, 13, 14, 17, 18, 19A, AND M-1S.
- 2. CONTRACT UNITS ARE: DELLWOOD, LAS FLORES, AND RUSTIC LAKES.
- 3. UNIT 11 IS NOT SHOWN, IS INACTIVE, AND PBC OWNED.
- 4. UNIT 19 HAS A LANDOWNERS AGREEMENT.
- 5. NOT ALL OVERALL OR SUBUNITS ARE SHOWN.

Jay G. Foy, P.E. License #22053



INDIAN TRAIL IMPROVEMENT DISTRICT
UNIT MAP

© COPYRIGHT 2007 By StormwaterJ Engineering, Inc. This Drawing Is Provided For Informational Purposes Unless Signed And Sealed By A Registered Professional Engineer Representing







49th ST NO

10





THIS IS NOT A SURVEY

10/19/2011 1°=500' DATE SCALE CAD FILE LEARWOOD 91084NEW PROJECT JOB NO. 91084.00 DRAWN STAFF

(B)CPYNIGHT 2011 BY BIGDHITY GROUP, INC. THS DRAINIGH IS PROVIDED FOR INFORMAT