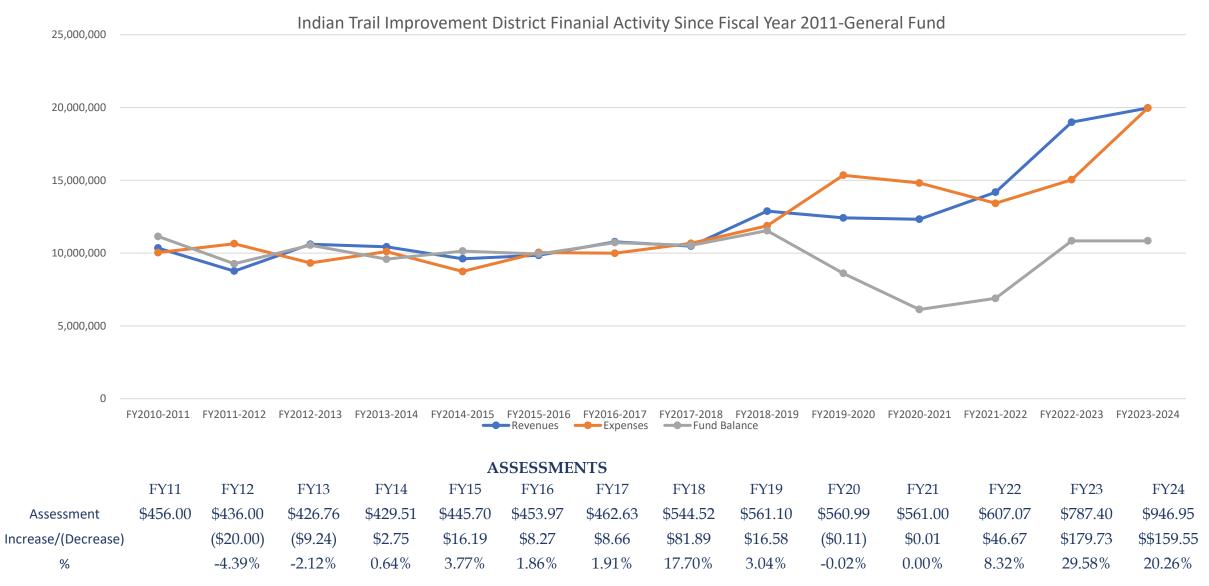

The Fiscal Year 2025 (FY25) Total Expenditures for the Special Revenue Fund Operating Budget has decreased to \$19,819,438 from \$20,005,334 in Fiscal Year 2024. As a result, the staff recommends a no change in the "Per Acre Assessment." The assessment per acre will be \$946.95 for most Units and a decrease of approximately \$81.77 for Units 6 and Unit 12. The reason for the decrease in these units is that a capital project was approved and assessed in FY24.