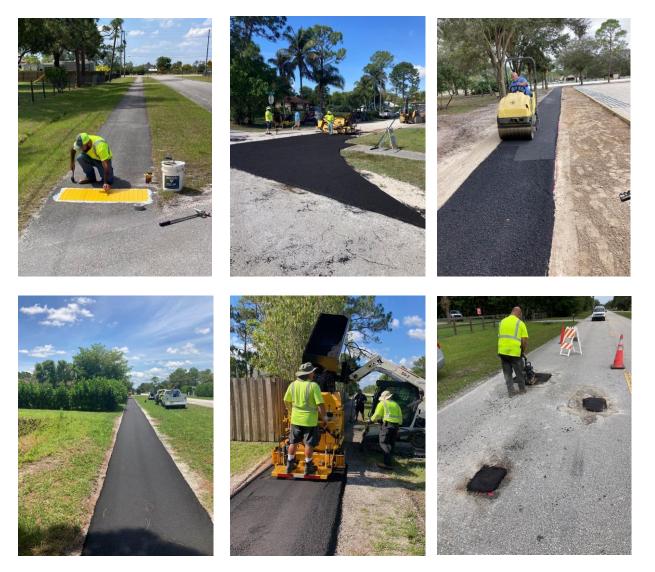

The Budget Recommendation expands the Board's focus on infrastructure improvement projects and complements local funding with external grant funds. We have maintained the approximate level of monies for both non-asphalt and asphalt roadway projects. We are still moving forward with culvert replacements and unimproved roadway enhanced maintenance as top priorities.

The Operations Department will continue its operational capacities for recycled asphalt pavement installation, culvert replacement, swale retrofits, sidewalk, and pothole repairs. The Department will also implement new capital improvement projects that will be funded by non-ad valorem assessments and grants.