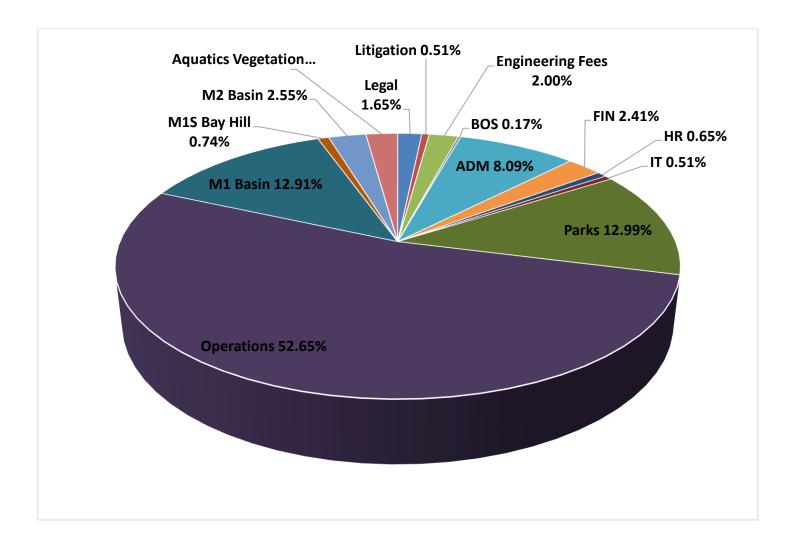

The Fiscal Year 2025 (FY25) Total Expenditures for the Special Revenue Fund Operating Budget has decreased to \$19,819,438 from \$20,005,334 in Fiscal Year 2024. As a result, the staff recommends a no change in the "Per Acre Assessment." The assessment per acre will be \$946.95 for most Units and a decrease of approximately \$81.77 for Units 6 and Unit 12. The reason for the decrease in these units is that a capital project was approved and assessed in FY24.