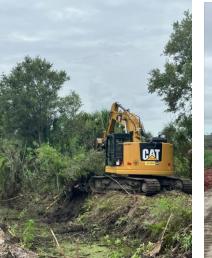

The Stormwater & Aquatics Division will continue mowing and vegetation control. The Division will implement several capital projects for major pump repairs and telemetry upgrades. The Division will also issue a canal mowing and cut-back contract for a specified geographic area. The Division will also recommend that the District discontinues operations of mowing swales and also removing irrigation pumps, and other objects from the District's canal easements.