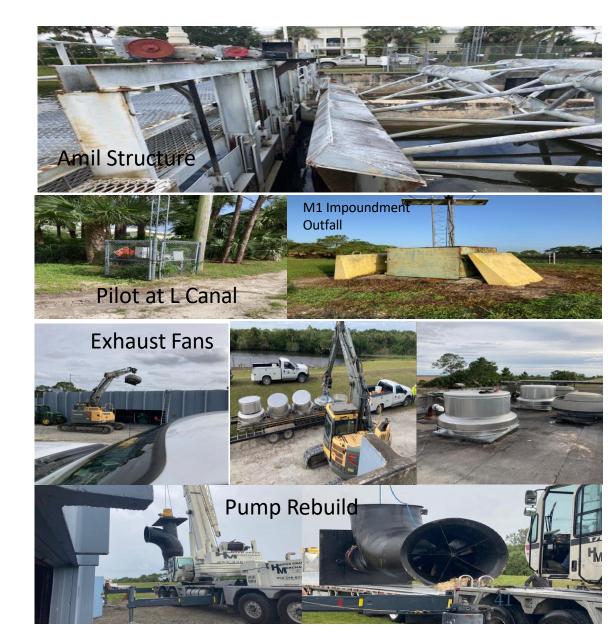

The Operations Department will continue its operational capacities for recycled asphalt pavement installation, culvert replacement, swale retrofits, sidewalk, and pothole repairs. The Department will also implement new capital improvement projects that will be funded by non-ad valorem assessments and grants.

The Stormwater & Aquatics Division will continue mowing and vegetation control. The Division will implement several capital projects for major pump repairs and telemetry upgrades. The Division will also issue a canal mowing and cut-back contract for a specified geographic area. The Division will also recommend that the District discontinues operations of mowing swales and also removing irrigation pumps, and other objects from the District's canal easements.