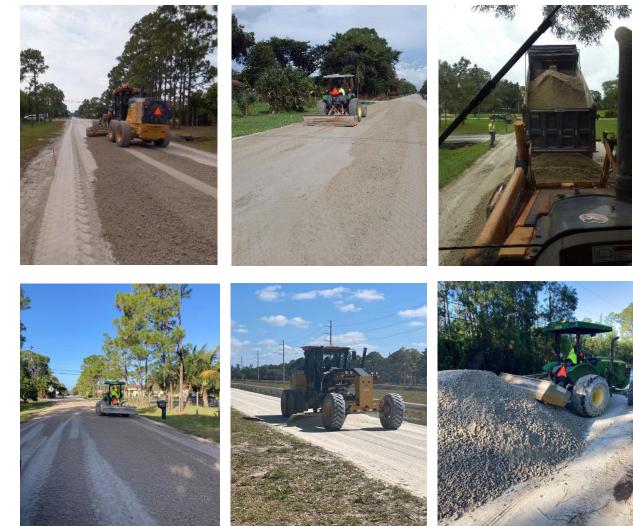

The Budget Recommendation expands the Board's focus on infrastructure improvement projects and complements local funding with external grant funds. We have maintained the approximate level of monies for both non-asphalt and asphalt roadway projects. We are still moving forward with culvert replacements and unimproved roadway enhanced maintenance as top priorities.

The Operations Department will continue its operational capacities for recycled asphalt pavement installation, culvert replacement, swale retrofits, sidewalk, and pothole repairs. The Department will also implement new capital improvement projects that will be funded by non-ad valorem assessments and grants.