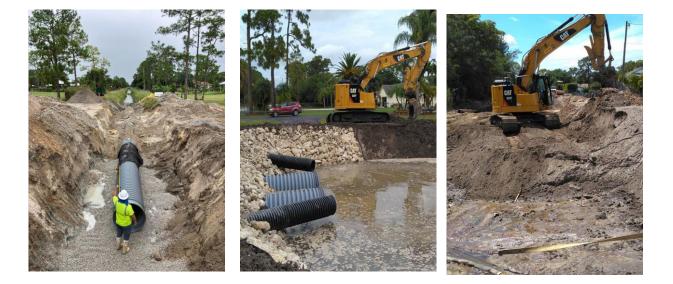

The Budget Recommendation expands the Board's focus on infrastructure improvement projects and complements local funding with external grant funds. We have maintained the approximate level of monies for both non-asphalt and asphalt roadway projects. We are still moving forward with culvert replacements and unimproved roadway enhanced maintenance as top priorities.

The Operations Department will continue its operational capacities for recycled asphalt pavement installation, culvert replacement, swale retrofits, sidewalk, and pothole repairs. The Department will also implement new capital improvement projects that will be funded by non-ad valorem assessments and grants.