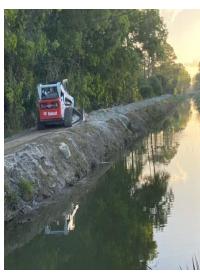

The Stormwater & Aquatics Division will continue mowing and vegetation control. The Division will implement several capital projects for major pump repairs and telemetry upgrades. The Division will also issue a canal mowing and cut-back contract for a specified geographic area. The Division will also recommend that the District discontinues operations of mowing swales and also removing irrigation pumps, and other objects from the District's canal easements.