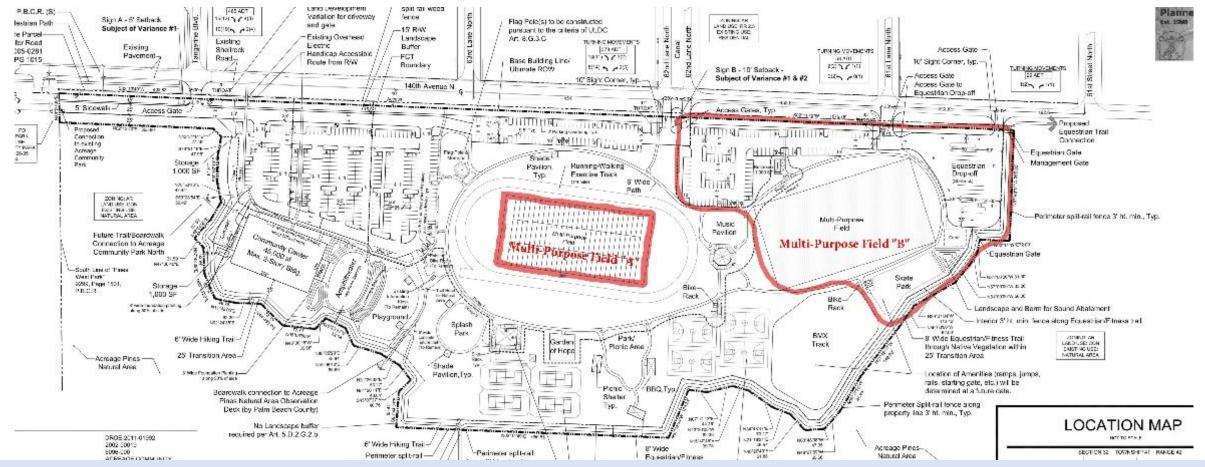

The fund allocation for the Facilities, Parks and Recreation Department (FPR) will be operational in focus with some minor capital upgrades for improving the water well infrastructure for the North Athletic Campus at Acreage Community Park. The Department will continue to focus on pursuing the

implementation of the \$3M funds from Palm Beach County to implement Phase 2 at the Acreage Community Park – South Expansion.

In closing, the staff will continue to pursue improving and maximizing our administrative and operational logistics with financial efficacy. We are honored to serve in our capacities and to help the Board make us the best District in the State of Florida. Jose Cabrera, CFO, and his Finance Department deserve gratitude for leading the Fiscal Year 2025 Budget Development and continuing our clean audit performance. The management team is an integral part of the budget development and financial management throughout the year. I want to thank the staff for their efforts and attention to detail. We appreciate and thank the Members of the Board of Supervisors for this opportunity. It is a personal pleasure and humbling honor to lead our wonderful, dedicated group of employees. We are ready to move forward to face even bigger challenges and push ahead on the path to success.