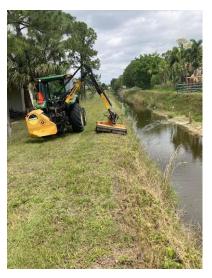

The Stormwater & Aquatics Division will continue mowing and vegetation control. The Division will implement several capital projects for major pump repairs and telemetry upgrades. The Division will also issue a canal mowing and cut-back contract for a specified geographic area. The Division will also recommend that the District discontinues operations of mowing swales and also removing irrigation pumps, and other objects from the District's canal easements.