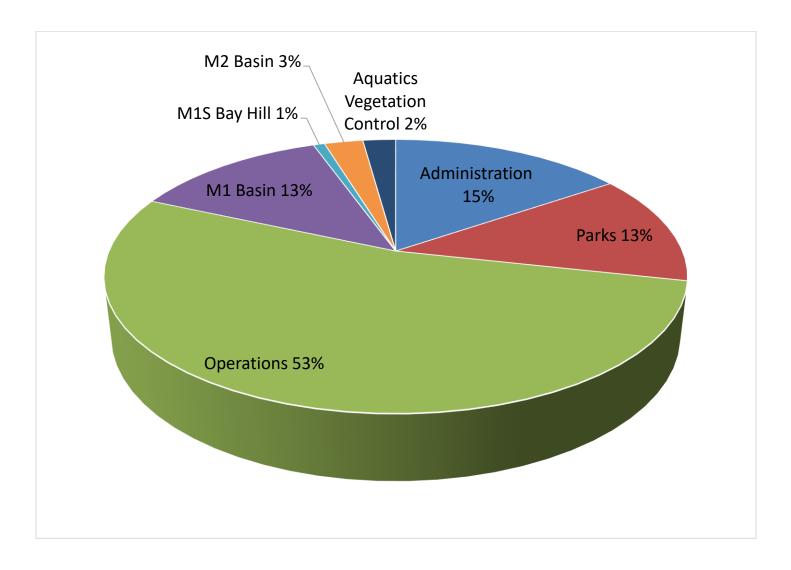

The Fiscal Year 2025 (FY25) Total Expenditures for the Special Revenue Fund Operating Budget has decreased to \$19,819,438 from \$20,005,334 in Fiscal Year 2024. As a result, the staff recommends a no change in the "Per Acre Assessment." The assessment per acre will be \$946.95 for most Units and a decrease of approximately \$81.77 for Units 6 and Unit 12. The reason for the decrease in these units is that a capital project was approved and assessed in FY24.