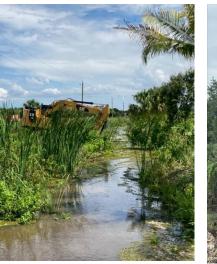

The Stormwater & Aquatics Division will continue mowing and vegetation control. The Division will implement several capital projects for major pump repairs and telemetry upgrades. The Division will also issue a canal mowing and cut-back contract for a specified geographic area. The Division will also recommend that the District discontinues operations of mowing swales and also removing irrigation pumps, and other objects from the District's canal easements.