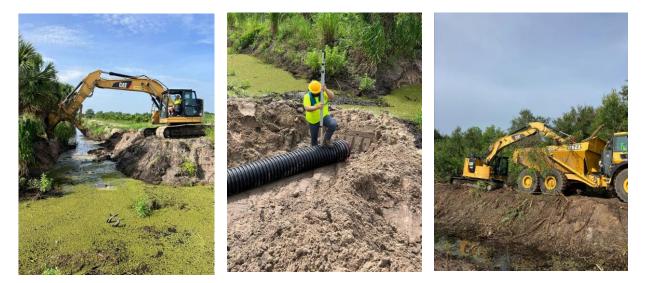

The Budget Recommendation expands the Board's focus on infrastructure improvement projects and complements local funding with external grant funds. We have maintained the approximate level of monies for both non-asphalt and asphalt roadway projects. We are still moving forward with culvert replacements and unimproved roadway enhanced maintenance as top priorities.

The Operations Department will continue its operational capacities for recycled asphalt pavement installation, culvert replacement, swale retrofits, sidewalk, and pothole repairs. The Department will also implement new capital improvement projects that will be funded by non-ad valorem assessments and grants.

The Stormwater & Aquatics Division will continue mowing and vegetation control. The Division will implement several capital projects for major pump repairs and telemetry upgrades. The Division will also issue a canal mowing and cut-back contract for a specified geographic area. The Division will also recommend that the District discontinues operations of mowing swales and also removing irrigation pumps, and other objects from the District's canal easements.