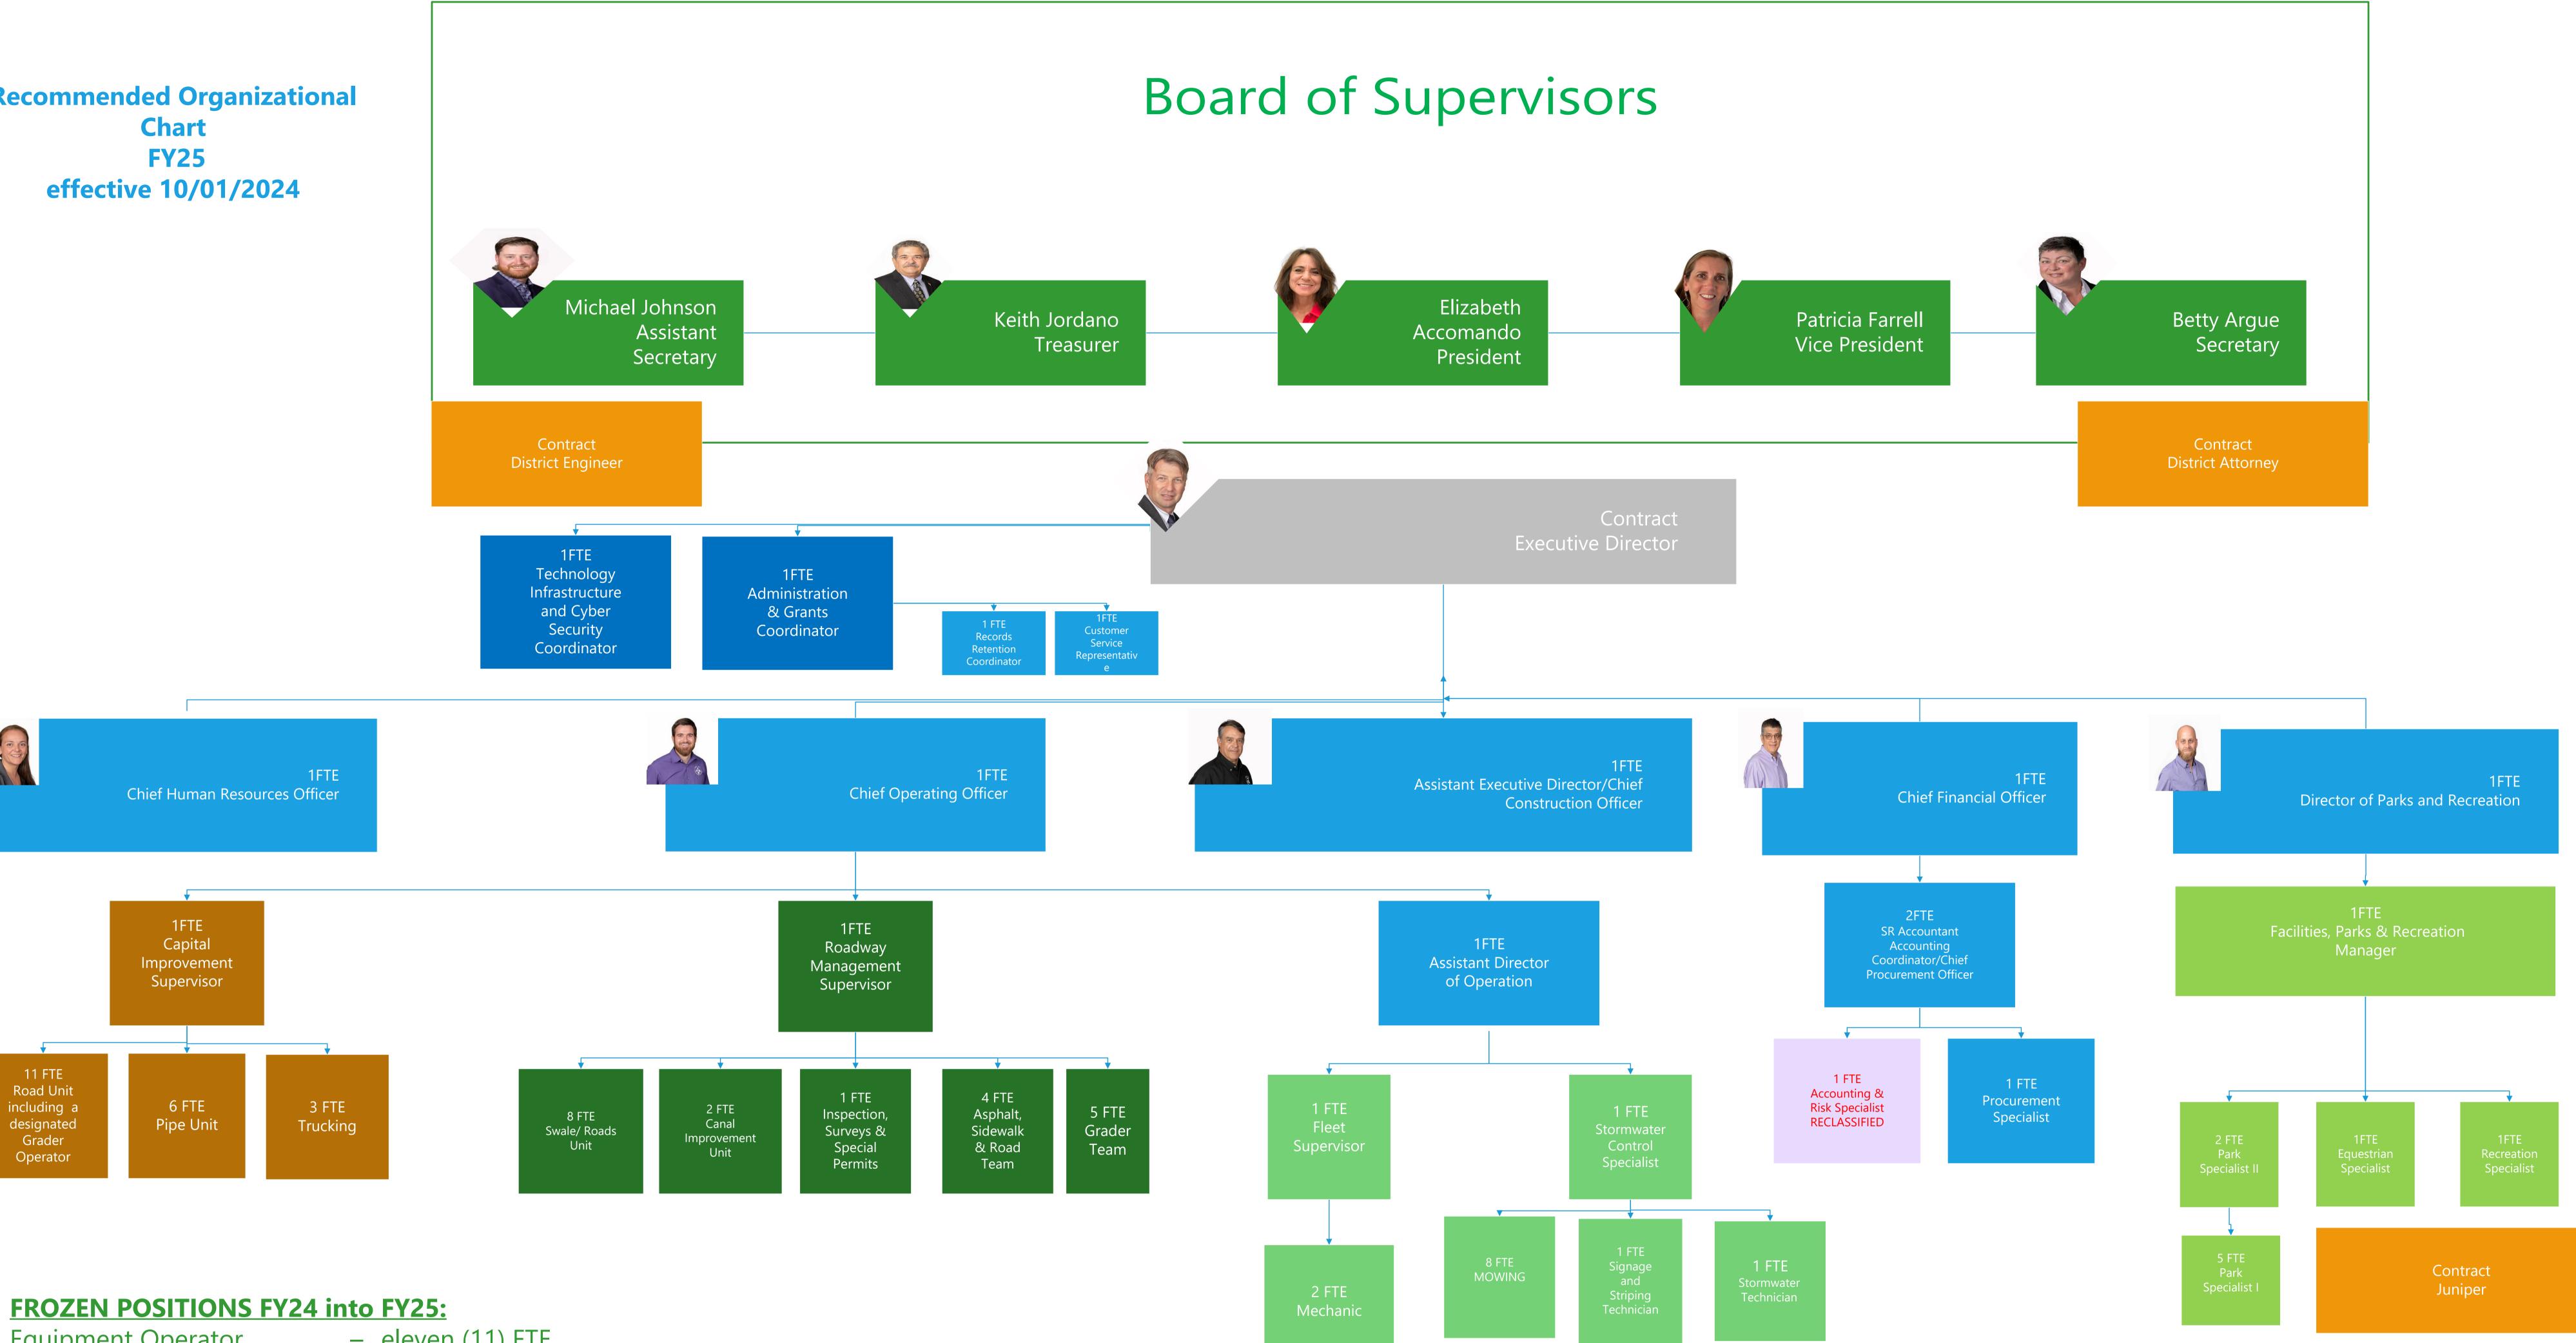

Respectfully submitted,

Zurgess Hanson

Burgess Hanson, Executive Director

**Recommended Organizational** Chart **FY25** effective 10/01/2024

66

11 FTE

Road Unit

## **FROZEN POSITIONS FY24 into FY25:**

– eleven (11) FTE **Equipment Operator** Heavy Equipment Operator - one (1) FTE **Crew Chief** – one (1) FTE

**Additional frozen Positions into FY25:** Park Specialist 1 - two (2) FTE