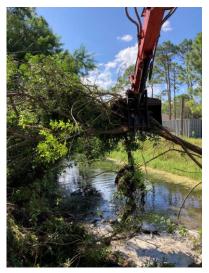

The Stormwater & Aquatics Division will continue mowing and vegetation control. The Division will implement several capital projects for major pump repairs and telemetry upgrades. The Division will also issue a canal mowing and cut-back contract for a specified geographic area. The Division will also recommend that the District discontinues operations of mowing swales and also removing irrigation pumps, and other objects from the District's canal easements.