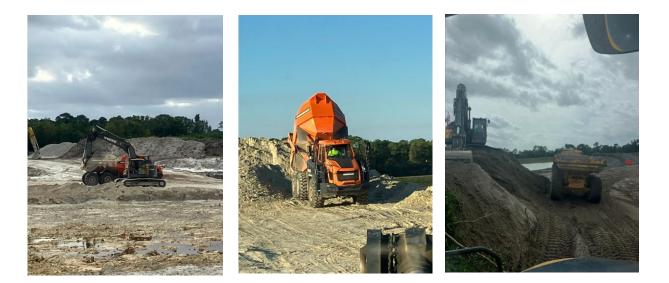

The Budget Recommendation expands the Board's focus on infrastructure improvement projects and complements local funding with external grant funds. We have maintained the approximate level of monies for both non-asphalt and asphalt roadway projects. We are still moving forward with culvert replacements and unimproved roadway enhanced maintenance as top priorities.

The Operations Department will continue its operational capacities for recycled asphalt pavement installation, culvert replacement, swale retrofits, sidewalk, and pothole repairs. The Department will also implement new capital improvement projects that will be funded by non-ad valorem assessments and grants.

The Stormwater & Aquatics Division will continue mowing and vegetation control. The Division will implement several capital projects for major pump repairs and telemetry upgrades. The Division will also issue a canal mowing and cut-back contract for a specified geographic area. The Division will also recommend that the District discontinues operations of mowing swales and also removing irrigation pumps, and other objects from the District's canal easements.